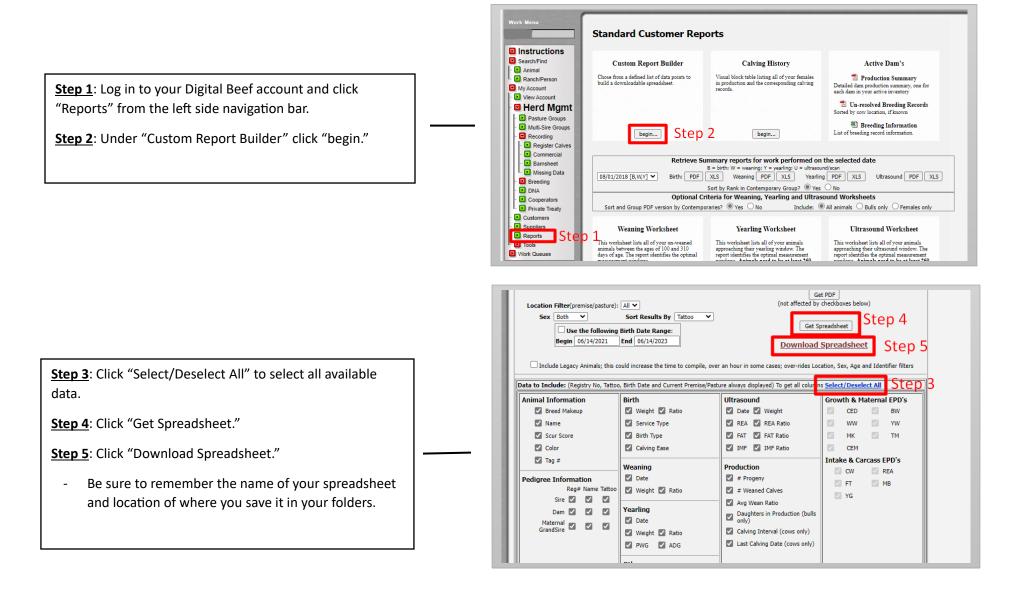

## **Digital Beef Associations**

Below are the directions to obtain your herd file from Digital Beef and import those animals into 701x.

**<u>Step 6:</u>** Log in to the 701x web app at <u>mobile.701x.com</u>.

**<u>Step 7</u>**: Open navigation bar on left side of screen and click "Livestock" -> "Associations" -> "Data Import."

**<u>Step 8</u>**: Choose the ranch you want animals added to as well as the association these animals are registered with.

**<u>Step 9</u>**: Choose the file you want to upload. \*\*this is the file from steps 1-5.

**<u>Step 10</u>**: Select how you would like animals imported and then click "yes".

- Option 1: "Create and Update Reg. Animals" this will allow import to update data on any animals it is able to match up through unique identified such as Registration number. For the animals that don't have a viable match in 701x, it will create them as a new animal in the system.
- Option 2: "Only Update Reg. Animals" This will only update data on animal it is able to match through unique identifiers. The rest of the animals on spreadsheet will NOT be added to 701x.