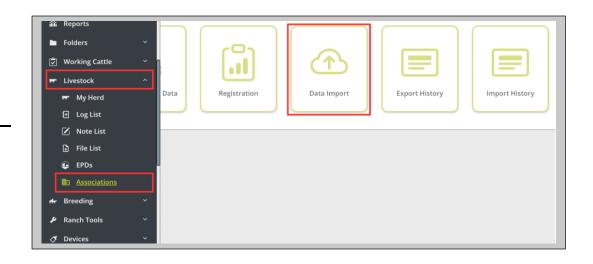

**<u>Step 7</u>**: Open navigation bar on left side of screen and click "Livestock" -> "Associations" -> "Data Import."

**<u>Step 8</u>**: Choose the ranch you want animals added to as well as the association these animals are registered with.