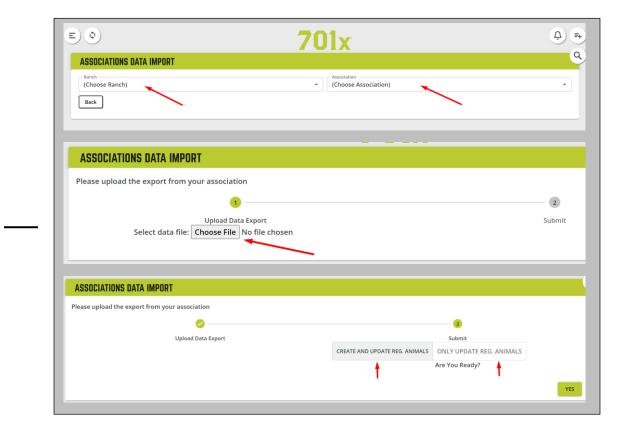

**<u>Step 9</u>**: Choose the file you want to upload. \*\*this is the file from steps 1-5.

**<u>Step 10</u>**: Select how you would like animals imported and then click "yes".

- Option 1: "Create and Update Reg. Animals" this will allow import to update data on any animals it is able to match up through unique identified such as Registration number. For the animals that don't have a viable match in 701x, it will create them as a new animal in the system.
- Option 2: "Only Update Reg. Animals" This will only update data on animal it is able to match through unique identifiers. The rest of the animals on spreadsheet will NOT be added to 701x.

Conrgatulations - your Import is now started. You will receive an email once import is complete.